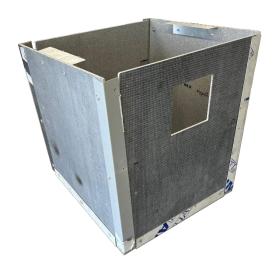

STEP 4: Insert one of the side panels by sliding the aluminium angle beneath the floor panel.

STEP 5: Place the second side panel in place with the aluminium angle beneath the floor panel.

STEP 6: Insert bolts provided into the front and rear panels through the pre-drilled holes. Place a washer on each bolt inside the box before fitting the nuts. A 7mm spanner is required to tighten the

bolts.