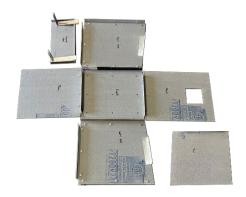

## Barn Owl Assembly Instructions

Parts list:

- 1 Floor panel
- 1 rear panel
- 1 front entrance
- 2 sides (left and right)
- Fledge tray
- Brackets

STEP 1: Place the floor panel on the work surface with

the rough side facing

upwards.

STEP 2: Put the rear panel in

place and ensure that the aluminium bracket is beneath the floor panel

STEP 3:

Put the front panel in place and ensure that the aluminium bracket is beneath the floor panel.

STEP 4: Insert one of the side panels by sliding the aluminium angle beneath the floor panel.

STEP 5: Place the second side panel in place with the aluminium angle beneath the floor panel.

STEP 6: Insert bolts provided into the front and rear panels through the pre-drilled holes. Place a washer on each bolt inside the box before fitting the nuts. A 7mm spanner is required to tighten the