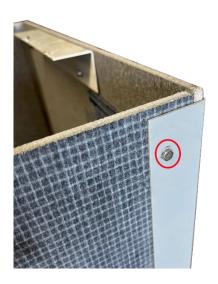

STEP 4: Insert one of the side panels by sliding the aluminium angle beneath the floor panel.

STEP 5: Place the second side panel in place with the aluminium angle beneath the floor panel.

STEP 6: Insert bolts provided into the front and rear panels through the pre-drilled holes. Place a washer on each bolt inside the box before fitting the nuts. A 7mm spanner is required to tighten the

bolts.