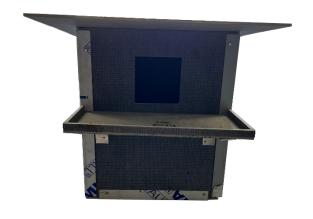

STEP 10: Your box should now be assembled. Please see our website for installation instructions. There are two rachet straps included in the pack, use these to fasten the box in your chosen location ensuring that the nest box is held securely in place.