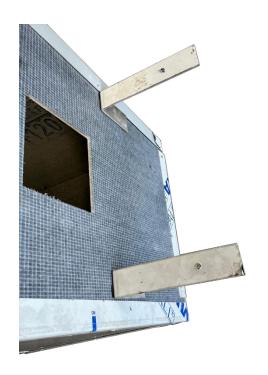

## STEP 7:

Fix the two aluminium brackets to the front face of the nest box and put a bolt through each pre-drilled hole and use a washer and bolt to fix the brackets to the outside of the nest box.

## STEP 8:

Put the fledging tray onto the brackets with the framed side upwards. Place a bolt through each pre-drilled hole in the fledging tray panel and then tighten using the nuts provided.