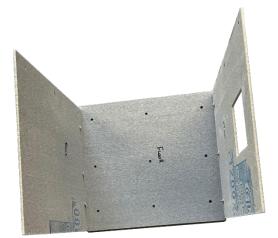

upwards.

STEP 2: Put the rear panel in

place and ensure that the aluminium bracket is beneath the floor panel

STEP 3:

Put the front panel in place and ensure that the aluminium bracket is beneath the floor panel.

STEP 4: Insert one of the side panels by sliding the aluminium angle beneath the floor panel.

STEP 5: Place the second side panel in place with the aluminium angle beneath the floor panel.

STEP 6: Insert bolts provided into the front and rear panels through the pre-drilled holes. Place a washer on each bolt inside the box before fitting the nuts. A 7mm spanner is required to tighten the