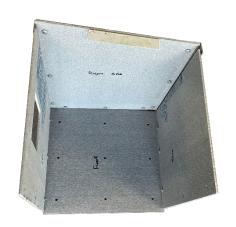

## Barn Owl Assembly Instructions

Parts list:

- 1 Floor panel
- 1 rear panel
- 1 front entrance
- 2 sides (left and right)
- Fledge tray
- Brackets

STEP 1: Place the floor panel on the work surface with

the rough side facing

upwards.

STEP 2: Put the rear panel in

place and ensure that the aluminium bracket is beneath the floor panel

STEP 3:

Put the front panel in place and ensure that the aluminium bracket is beneath the floor panel.

STEP 4: Insert one of the side panels by sliding the aluminium angle beneath the floor panel.

STEP 5: Place the second side panel in place with the aluminium angle beneath the floor panel.

STEP 6: Insert bolts provided into the front and rear panels through the pre-drilled holes. Place a washer on each bolt inside the box before fitting the nuts. A 7mm spanner is required to tighten the