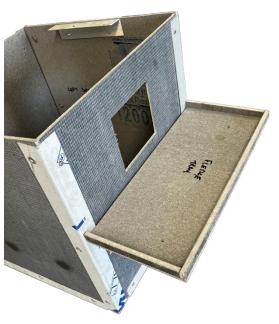

## STEP 8:

Put the fledging tray onto the brackets with the framed side upwards. Place a bolt through each pre-drilled hole in the fledging tray panel and then tighten using the nuts provided.

## STEP 9:

Check all nuts to ensure that they are fully tightened and fix the roof onto the nest box using the bolts and 2 self-drilling Tec screws provided. Place the roof on the nest box with a large overhang at the front. Mark the position of the brackets and use the 2 Tec screws to hold it in place.