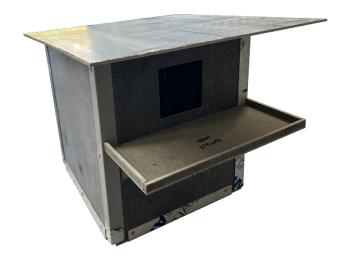

STEP 10: Your box should now be assembled. Please see our website for installation instructions. There are two rachet straps included in the pack, use these to fasten the box in your chosen location ensuring that the nest box is held securely in place.